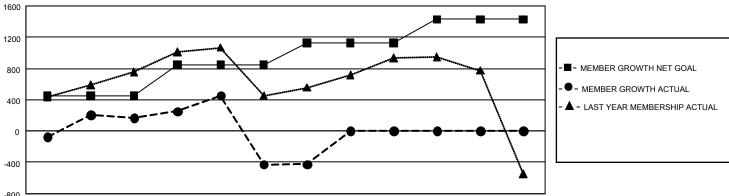

## GMT MONTHLY MEMBERSHIP PROGRESS REPORT

GMT Constitutional Area 6, Group I

REPORT DOES NOT INCLUDE CLUBS IN UNDISTRICTED AREAS.

| -             | Club          | )S          |               | Members               |                        |                         |                                                    |  |  |
|---------------|---------------|-------------|---------------|-----------------------|------------------------|-------------------------|----------------------------------------------------|--|--|
|               | RESULTS FOR   | R 2019-2020 |               | RESULTS FOR 2019-2020 |                        |                         |                                                    |  |  |
| QUARTER       | NEW CLUB GOAL | NEW CLUBS   | DROPPED CLUBS | QUARTER MEM           | BER GROWTH NET<br>GOAL | MEMBER GROWTH<br>ACTUAL | DROPPED<br>MEMBERS ACTUAL<br>(including transfers) |  |  |
| JULY/AUG/SEPT | 57            | 4           | 3             | JULY/AUG/SEPT         | 1,350                  | 791                     | 577                                                |  |  |
| OCT/NOV/DEC   | 33            | 11          | 13            | OCT/NOV/DEC           | 1,185                  | 735                     | 1,253                                              |  |  |
| JAN/FEB/MAR   | 24            | 1           | 1             | JAN/FEB/MAR           | 840                    | 228                     | 157                                                |  |  |
| APR/MAY/JUNE  | 21            | 0           | 0             | APR/MAY/JUNE          | 915                    | 0                       | 0                                                  |  |  |