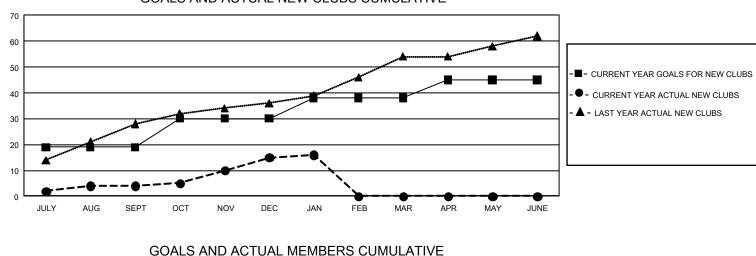

## GMT MONTHLY MEMBERSHIP PROGRESS REPORT

GMT Constitutional Area 6, Group I

REPORT DOES NOT INCLUDE CLUBS IN UNDISTRICTED AREAS.

| -             | Club          | )S          |               | Members               |                        |                         |                                                    |  |  |
|---------------|---------------|-------------|---------------|-----------------------|------------------------|-------------------------|----------------------------------------------------|--|--|
|               | RESULTS FOR   | R 2019-2020 |               | RESULTS FOR 2019-2020 |                        |                         |                                                    |  |  |
| QUARTER       | NEW CLUB GOAL | NEW CLUBS   | DROPPED CLUBS | QUARTER MEM           | BER GROWTH NET<br>GOAL | MEMBER GROWTH<br>ACTUAL | DROPPED<br>MEMBERS ACTUAL<br>(including transfers) |  |  |
| JULY/AUG/SEPT | 57            | 4           | 3             | JULY/AUG/SEPT         | 1,350                  | 791                     | 577                                                |  |  |
| OCT/NOV/DEC   | 33            | 11          | 13            | OCT/NOV/DEC           | 1,185                  | 735                     | 1,253                                              |  |  |
| JAN/FEB/MAR   | 24            | 1           | 1             | JAN/FEB/MAR           | 840                    | 228                     | 157                                                |  |  |
| APR/MAY/JUNE  | 21            | 0           | 0             | APR/MAY/JUNE          | 915                    | 0                       | 0                                                  |  |  |